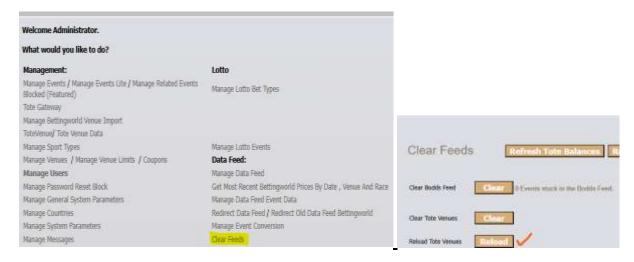

## Query: BettingGateway: Pool Closed no further bets

Solution: Check the official closing times on Soccer6 website. If times have been changed, notify @hilton on betwiser channel if it has not been changed on our site. If the time is correct then reload the tote. To do this go to Admin on Exchange and click on CLEAR FEEDS under the Data Feed heading. Click on Reload Tote Venues. This should load the latest updates on Tote.