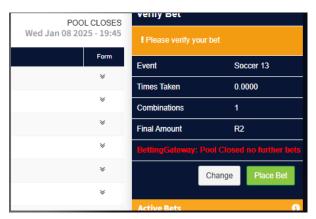

## Query: BettingGateway: Pool Closed no further bets

Solution: Check the official closing times on Soccer6 website. If times have been changed, notify @hilton on betwiser channel if it has not been changed on our site. If the time is correct then reload the tote. To do this go to Admin on Exchange and click on CLEAR FEEDS under the Data Feed heading. Click on Reload Tote Venues. This should load the latest updates on Tote.